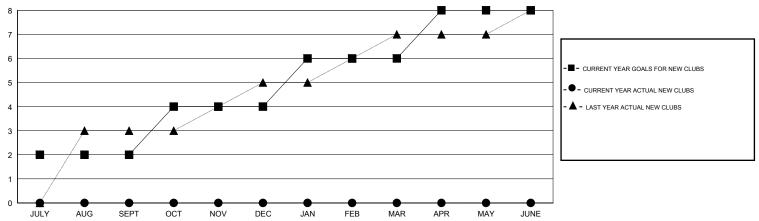

## GMT: V S Kukreja LOCATION INDIA GMT CA 6

| Clubs                      |                  |           |                  |                  |  |
|----------------------------|------------------|-----------|------------------|------------------|--|
| RESULTS FOR 2016-2017      |                  |           |                  |                  |  |
| QUARTER                    | NEW CLUB<br>GOAL | NEW CLUBS | DROPPED<br>CLUBS | NET<br>GAIN/LOSS |  |
| JULY/AUG/SEPT              | 2                | 0         | 0                | 0                |  |
| OCT/NOV/DEC<br>JAN/FEB/MAR | 2                | 0         | 0                | 0                |  |
| APR/MAY/JUNE               | 2                | 0         | 0                | 0                |  |

## GOALS AND ACTUAL NEW CLUBS CUMULATIVE