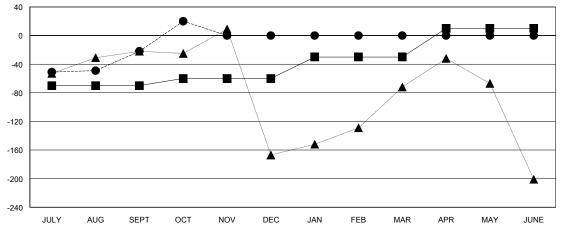

|                       |                    | Members                             |                    |                  |  |
|-----------------------|--------------------|-------------------------------------|--------------------|------------------|--|
| RESULTS FOR 2016-2017 |                    |                                     |                    |                  |  |
| QUARTER               | NEW MEMBER<br>GOAL | CHARTER AND<br>NEW MEMBERS<br>ADDED | DROPPED<br>MEMBERS | NET<br>GAIN/LOSS |  |
| JULY/AUG/SEPT         | -70                | 138                                 | 160                | -22              |  |
| OCT/NOV/DEC           | 10                 | 59                                  | 17                 | 42               |  |
| JAN/FEB/MAR           | 30                 | 0                                   | 0                  | 0                |  |
| APR/MAY/JUNE          | 40                 | 0                                   | 0                  | 0                |  |

## GOALS AND ACTUAL MEMBERS CUMULATIVE

| -■- CURRENT YEAR GOALS FOR NEW |  |
|--------------------------------|--|
| MEMBERS                        |  |

- ● - CURRENT YEAR ACTUAL MEMBERS

- ▲ - LAST YEAR ACTUAL MEMBERS